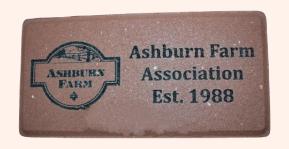

## **Brick Order From:**

\$125

Quantity:

| T ' 1                                                                                                       |
|-------------------------------------------------------------------------------------------------------------|
| Line 1:                                                                                                     |
|                                                                                                             |
| Line 2:                                                                                                     |
|                                                                                                             |
| Line 3:                                                                                                     |
|                                                                                                             |
| Line 4: Est                                                                                                 |
| What's Included: A 4x8" concrete brick engraved with the Ashburn                                            |
| Farm Logo and up to 17 characters per line. The brick will be installed in front of the Association Office. |
| ounce in front of the Abboeration Office.                                                                   |
| Example:                                                                                                    |
| Line 1: Ashburn Farm <——- Name                                                                              |
| Line 2: Association <——— Last name                                                                          |
| Line 3: Est. 1988 <— The year you moved in.                                                                 |